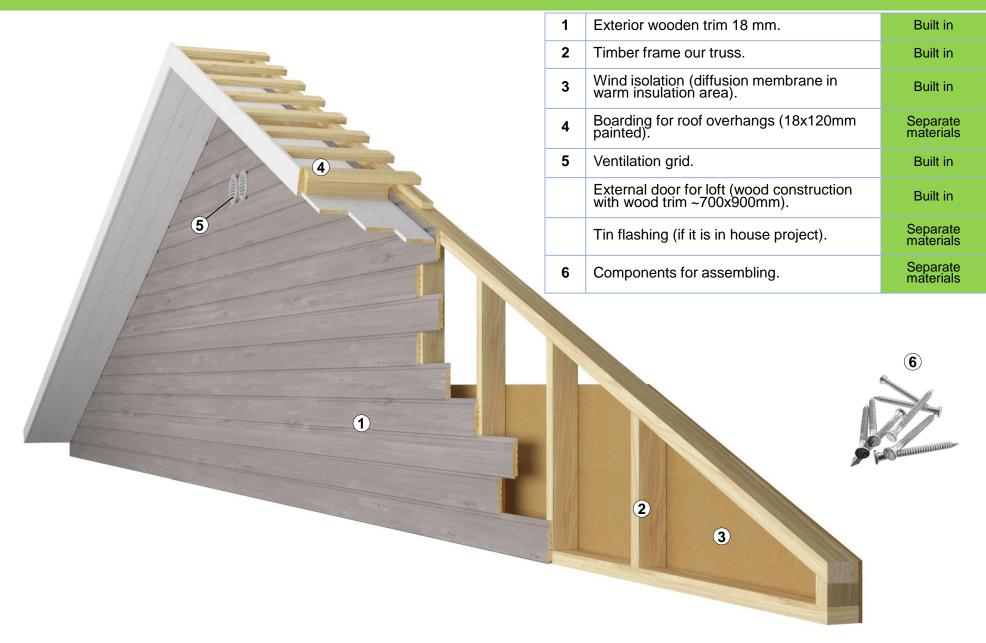

| Built in              |
| 12 | Insulation tape between panels.                                                     | Built in              |
| 13 | PE hydro isolation.                                                                 | Built in              |
|    | Tin flashing above the window (if it is in house project).V                         | Built in              |
|    | All components for assembling.                                                      | Built in              |

# INTERNAL WALL PANELS: 1 Timber frame 95 till 145mm. Columns and beams. 2 PE hydro isolation (for ground floor panels). Built in





Built in

Built in

#### ROOF AND CEILING CONSTRUCTION ( $U \sim 0.13 \text{ W} / (\text{m}^2\text{K})$ :





#### **EXTERNAL WALL FOR LOFT:**





# OPTIMA after assembling























## Additional explanations.

- The pictures in this description have indicative character.
- This Building set is completed in the manufacturer's warehouse with the amount of materials, which allow assemble the house above the foundation so that it is finished from the outside.
- In this Building set doesn't include: foundation construction, engineering communications, inside OSB and plasterboard works, inside finish, staircase, delivery and assembly costs.
- Depending on supplier price changes, the cost of construction set may vary.
- Depending on the supplier's material assortment and specifications changes, the materials can change, which does not deteriorate the properties of the product.
- According to the individual needs of the cl