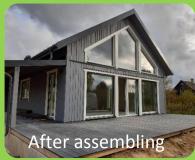

|
| 12 | Insulation tape between panels.                                                     | Built in              |
| 13 | PE hydro isolation.                                                                 | Built in              |
|    | Tin flashing above the window (if it is in house project).V                         | Built in              |
|    | All components for assembling.                                                      | Built in              |

# INTERNAL WALL PANELS: 1 Timber frame 95 till 145mm. Columns and beams. 2 PE hydro isolation (for ground floor panels). Built in





Built in

Built in

#### ROOF AND CEILING CONSTRUCTION ( $U \sim 0.13 \text{ W} / (\text{m}^2\text{K})$ :





#### **EXTERNAL WALL FOR LOFT:**





# OPTIMA after assembling























## Additional explanations.

- The pictures in this description have indicative character.
- This Building set is completed in the manufacturer's warehouse with the amount of materials, which allow assemble the house above the foundation so that it is finished from the outside.
- In this Building set doesn't include: foundation construction, engineering communications, inside OSB and plasterboard works, inside finish, staircase, delivery and assembly costs.
- Depending on supplier price changes, the cost of construction set may vary.
- Depending on the supplier's material assortment and specifications changes, the materials can change, which does not deteriorate the properties of the product.
- According to the individual needs of the client, building sets, their contents and q