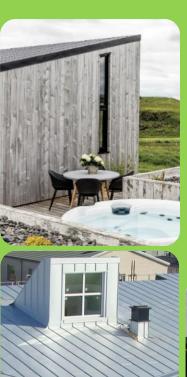

|
| 12 | Insulation tape between panels.                                                     | Built in              |
| 13 | PE hydro isolation.                                                                 | Built in              |
|    | Tin flashing above the window (if it is in house project).V                         | Built in              |
|    | All components for assembling.                                                      | Built in              |

# INTERNAL WALL PANELS: 1 Timber frame 95 till 145mm. Columns and beams. 2 PE hydro isolation (for ground floor panels). Built in





Built in

Built in

#### ROOF AND CEILING CONSTRUCTION ( $U \sim 0.13 \text{ W} / (\text{m}^2\text{K})$ :





#### **EXTERNAL WALL FOR LOFT:**





# OPTIMA after assembling























## Additional explanations.

- The pictures in this description have indicative character.
- This Building set is completed in the manufacturer's warehouse with the amount of materials, which allow assemble the house above the foundation so that it is finished from the outside.
- In this Building set doesn't include: foundation construction, engineering communications, inside OSB and plasterboard works, inside finish, staircase, delivery and assembly costs.
- Depending on supplier price changes, the cost of construction set may vary.
- Depending on the supplier's material assortment and specifications changes, the materials can change, which does not deteriorate the properties of the product.
- According to the individual needs of the client, building sets, their contents a