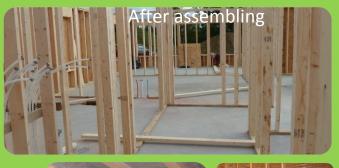

# INTERNAL WALL PANELS: 1 Timber frame 95 till 145mm. Columns and beams. 2 PE hydro isolation (for ground floor panels). Built in

Built in

Built in