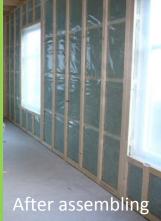

# INTERNAL WALL PANELS: 1 Timber frame 95 till 145mm. Columns and beams. 2 PE hydro isolation (for ground floor panels). Built in

Built in

Built in

# OPTIMA after assembling