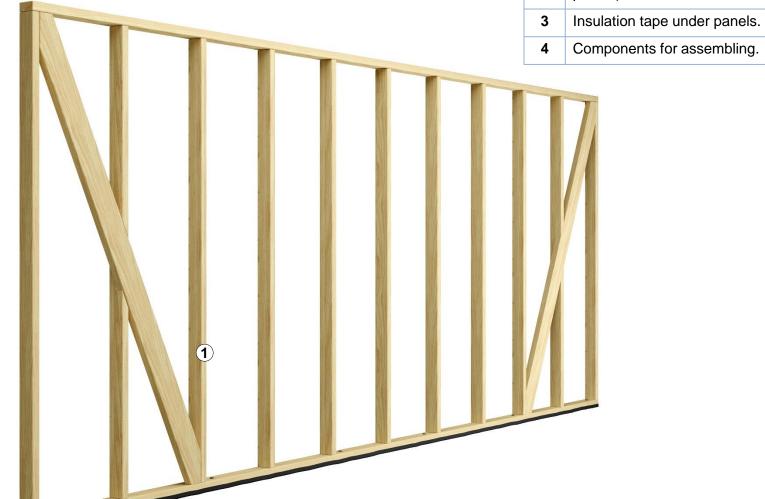

# INTERNAL WALL PANELS: 1 Timber frame 95 till 145mm. Columns and beams. 2 PE hydro isolation (for ground floor panels). Built in

Built in

Built in