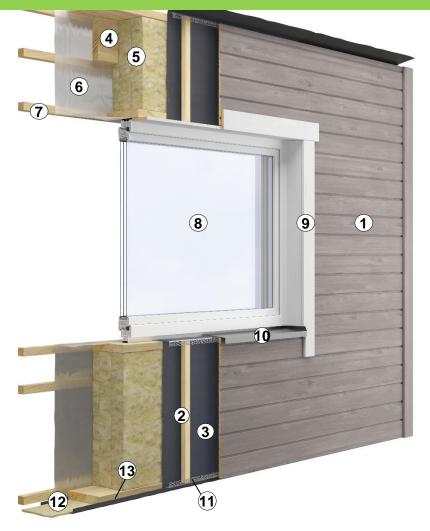

#### **EXTERNAL WALL PANELS:**

| 1  | Exterior wooden trim 18 mm (painted).                                               | Built in              |
|----|-------------------------------------------------------------------------------------|-----------------------|
| 2  | Outer battens 32 mm.                                                                | Built in              |
| 3  | Wind isolation (diffusion membrane).                                                | Built in              |
| 4  | Timber frame C24, 195 mm.                                                           | Built in              |
| 5  | Thermal insulation (mineral wool 195mm).                                            | Built in              |
| 6  | Vapor barrier 0,2mm.                                                                | Built in              |
| 7  | Battens 45mm.                                                                       | Built in              |
| 8  | PVC Windows with triple glass, white frame, assembling foam seal tape (U~0,9 w/m²*K | Built in              |
|    | PVC door to terrace with triple glass, white frame (U~0,9 w/m²*K).                  | Separate<br>materials |
|    | External doors – "Jeldwen" Function U~0,8 w/m²*K.                                   | Separate<br>materials |
| 9  | Windows & doors openings decoration, from outside with wood trim.                   | Built in              |
| 10 | External widows sill (Tin).                                                         | Built in              |
| 11 | Anti-rodent protection net.                                                         | Built in              |
| 12 | Insulation tape between panels.                                                     | Built in              |
| 13 | PE hydro isolation.                                                                 | Built in              |
|    | Tin flashing above the window (if it is in house project).V                         | Built in              |
|    | All components for assembling.                                                      | Built in              |