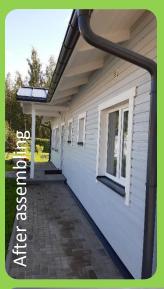

|
| 12 | Insulation tape between panels.                                                     | Built in              |
| 13 | PE hydro isolation.                                                                 | Built in              |
|    | Tin flashing above the window (if it is in house project).V                         | Built in              |
|    | All components for assembling.                                                      | Built in              |

# INTERNAL WALL PANELS: 1 Timber frame 95 till 145mm. Columns and beams. 2 PE hydro isolation (for ground floor panels). Built in





Built in

Built in

#### ROOF AND CEILING CONSTRUCTION ( $U \sim 0.13 \text{ W} / (\text{m}^2\text{K})$ :





#### **EXTERNAL WALL FOR LOFT:**





# OPTIMA after assembling























## Additional explanations.

- The pictures in this description have indicative character.
- This Building set is completed in the manufacturer's warehouse with the amount of materials, which allow assemble the house above the foundation so that it is finished from the outside.
- In this Building set doesn't include: foundation construction, engineering communications, inside OSB and plasterboard works, inside finish, staircase, delivery and assembly costs.
- Depending on supplier price changes, the cost of construction set may vary.
- Depending on the supplier's material assortment and specifications changes, the materials can change, which does not deteriorate the properties of the product.
- According to the individual needs of the client, building sets, their contents and