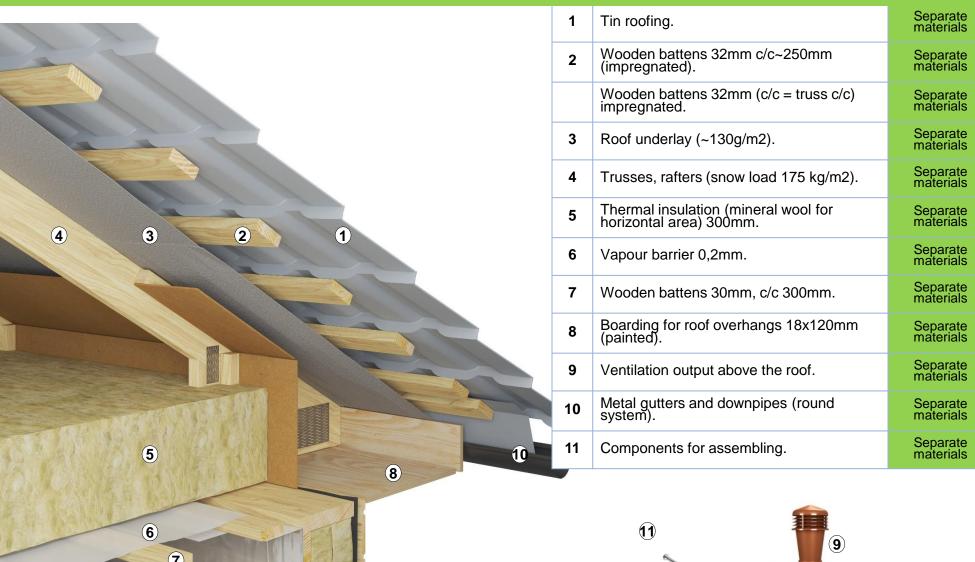

#### ROOF AND CEILING CONSTRUCTION ( $U \sim 0.13 \text{ W} / (\text{m}^2\text{K})$ :