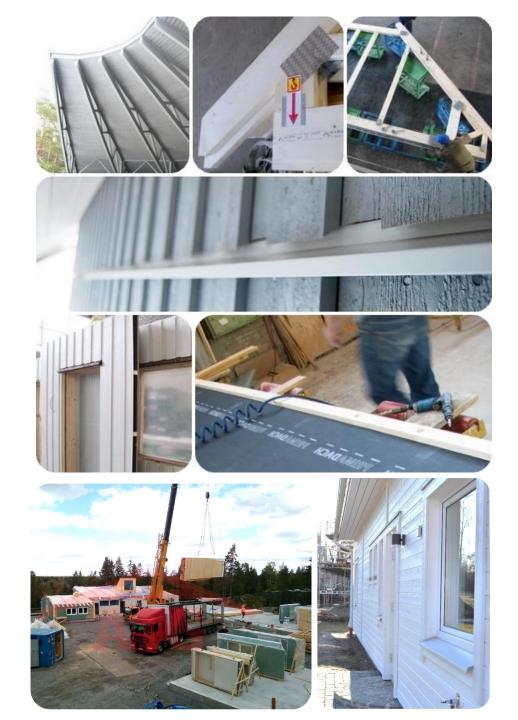

#### **EXTERNAL WALL PANELS:**

| 1  | Exterior wooden trim 18 mm (painted).                                               | Built in              |
|----|-------------------------------------------------------------------------------------|-----------------------|
| 2  | Outer battens 32 mm.                                                                | Built in              |
| 3  | Wind isolation (diffusion membrane).                                                | Built in              |
| 4  | Timber frame C24, 195 mm.                                                           | Built in              |
| 5  | Thermal insulation (mineral wool 195mm).                                            | Built in              |
| 6  | Vapor barrier 0,2mm.                                                                | Built in              |
| 7  | Battens 45mm.                                                                       | Built in              |
| 8  | PVC Windows with triple glass, white frame, assembling foam seal tape (U~0,9 w/m²*K | Built in              |
|    | PVC door to terrace with triple glass, white frame (U~0,9 w/m²*K).                  | Separate<br>materials |
|    | External doors – "Jeldwen" Function U~0,8 w/m²*K.                                   | Separate<br>materials |
| 9  | Windows & doors openings decoration, from outside with wood trim.                   | Built in              |
| 10 | External widows sill (Tin).                                                         | Built in              |
| 11 | Anti-rodent protection net.                                                         | Built in              |
| 12 | Insulation tape between panels.                                                     | Built in              |
| 13 | PE hydro isolation.                                                                 | Built in              |
|    | Tin flashing above the window (if it is in house project).V                         | Built in              |
|    | All components for assembling.                                                      | Built in              |

## Additional explanations.

- The pictures in this description have indicative character.
- This Building set is completed in the manufacturer's warehouse with the amount of materials, which allow assemble the house above the foundation so that it is finished from the outside.
- In this Building set doesn't include: foundation construction, engineering communications, inside OSB and plasterboard works, inside finish, staircase, delivery and assembly costs.
- Depending on supplier price changes, the cost of construction set may vary.
- Depending on the supplier's material assortment and specifications changes, the materials can change, which does not deteriorate the properties of the product.
- According to the individual needs of the client, building sets, their contents and quantities of materials may vary.
- "AIG-konstrukcijas" provide assembling services in the following ways:
  - a) We provided assembling scheme for local assemblers;
  - b) We appoint a engineer, who leads the local assemblers work in agreed time;
  - c) "AIG-konstrukcijas" full assembling service: everything that has been delivered is assembled".