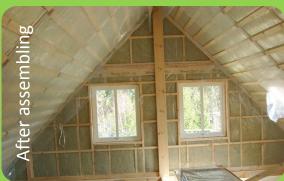

|
| 12 | Insulation tape between panels.                                                     | Built in              |
| 13 | PE hydro isolation.                                                                 | Built in              |
|    | Tin flashing above the window (if it is in house project).V                         | Built in              |
|    | All components for assembling.                                                      | Built in              |

# INTERNAL WALL PANELS: 1 Timber frame 95 till 145mm. Columns and beams. 2 PE hydro isolation (for ground floor panels). Built in





Built in

Built in

#### ROOF AND CEILING CONSTRUCTION ( $U \sim 0.13 \text{ W} / (\text{m}^2\text{K})$ :





#### **EXTERNAL WALL FOR LOFT:**





# OPTIMA after assembling























## Additional explanations.

- The pictures in this description have indicative character.
- This Building set is completed in the manufacturer's warehouse with the amount of materials, which allow assemble the house above the foundation so that it is finished from the outside.
- In this Building set doesn't include: foundation construction, engineering communications, inside OSB and plasterboard works, inside finish, staircase, delivery and assembly costs.
- Depending on supplier price changes, the cost of construction set may vary.
- Depending on the supplier's material assortment and specifications changes, the materials can change, which does not deteriorate the properties of the product.
- According to the individual needs of the client, building sets, their contents and quantitie