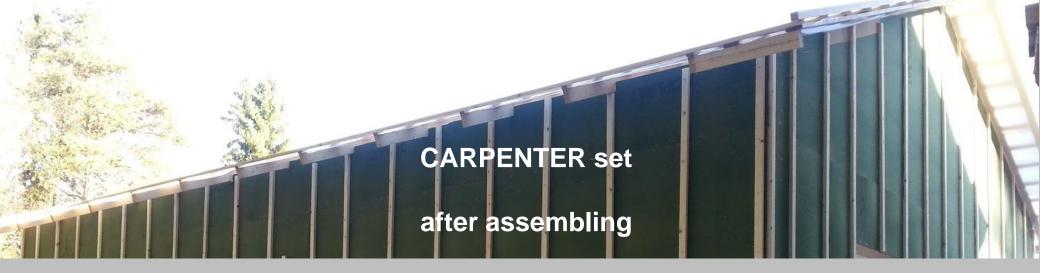

### **EXTERNAL WALL PANELS:**

| 1 | Timber frame C24, 195 mm.            | Built in |
|---|--------------------------------------|----------|
| 2 | Wind isolation (diffusion membrane). | Built in |
| 3 | Outer battens 32 mm.                 | Built in |
| 4 | Insulation tape between panels.      | Built in |
| 5 | PE hydro isolation.                  | Built in |
| 6 | Components for assembling            | Built in |

#### **ROOF AND CEILING CONSTRUCTION**

| 1 | Trusses, rafters (snow load 175 kg/m2).            | Separate<br>materials |
|---|----------------------------------------------------|-----------------------|
| 2 | Roof underlay (~130g/m2).                          | Separate<br>materials |
| 3 | Wooden battens 32mm (c/c = truss c/c) impregnated. | Separate<br>materials |
| 3 | Wooden battens 32mm c/c~250mm (impregnated).       | Separate<br>materials |
| 4 | Components for assembling.                         | Separate<br>materials |