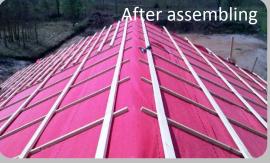

#### **ROOF AND CEILING CONSTRUCTION**

| 1 | Trusses, rafters (snow load 175 kg/m2).            | Separate<br>materials |
|---|----------------------------------------------------|-----------------------|
| 2 | Roof underlay (~130g/m2).                          | Separate<br>materials |
| 3 | Wooden battens 32mm (c/c = truss c/c) impregnated. | Separate<br>materials |
| 3 | Wooden battens 32mm c/c~250mm (impregnated).       | Separate<br>materials |
| 4 | Components for assembling.                         | Separate<br>materials |

## Additional explanations.

- The pictures in this description have indicative character.
- Depending on the supplier's material assortment and specifications changes, the materials can change, which does not deteriorate the properties of the product.
- According to the individual needs of the client, building sets, their contents and quantities of materials may vary.
- "AIG-konstrukcijas" provide assembling services in the following ways:
  - a) We provided assembling scheme for local assemblers;
  - b) We appoint a engineer, who leads the local assemblers work in agreed time;
  - c) "AIG-konstrukcijas" full assembling service:" everything that has been delivered is assembled".