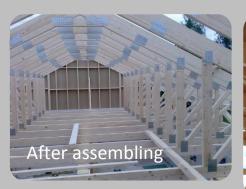

#### **ROOF AND CEILING CONSTRUCTION**

| 1 | Trusses, rafters (snow load 175 kg/m2).            | Separate<br>materials |
|---|----------------------------------------------------|-----------------------|
| 2 | Roof underlay (~130g/m2).                          | Separate<br>materials |
| 3 | Wooden battens 32mm (c/c = truss c/c) impregnated. | Separate<br>materials |
| 3 | Wooden battens 32mm c/c~250mm (impregnated).       | Separate<br>materials |
| 4 | Components for assembling.                         | Separate<br>materials |

## Additional explanations.

- The pictures in this description have indicative character.
- Depending on the supplier's material assortment and specifications changes, the materials can change, which does not deteriorate the properties of the product.
- According to the individual needs of the client, building sets, their contents and quantities of materials may vary.
- "AIG-konstrukcijas" provide assembling services in the following ways:
  - a) We provided assembling scheme for local assemblers;
  - b) We appoint a engineer, who leads the local assemblers work in agreed time;
  - c) "AIG-konstrukcijas" full assembling service:" everything that has been delivered is assembled".