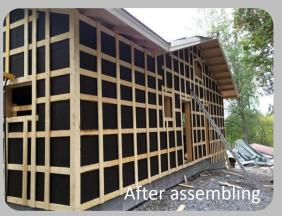

### **EXTERNAL WALL PANELS:**

| 1 | Timber frame C24, 195 mm.            | Built in |
|---|--------------------------------------|----------|
| 2 | Wind isolation (diffusion membrane). | Built in |
| 3 | Outer battens 32 mm.                 | Built in |
| 4 | Insulation tape between panels.      | Built in |
| 5 | PE hydro isolation.                  | Built in |
| 6 | Components for assembling            | Built in |

#### **ROOF AND CEILING CONSTRUCTION**

| 1 | Trusses, rafters (snow load 175 kg/m2).            | Separate<br>materials |
|---|----------------------------------------------------|-----------------------|
| 2 | Roof underlay (~130g/m2).                          | Separate<br>materials |
| 3 | Wooden battens 32mm (c/c = truss c/c) impregnated. | Separate<br>materials |
| 3 | Wooden battens 32mm c/c~250mm (impregnated).       | Separate<br>materials |
| 4 | Components for assembling.                         | Separate<br>materials |