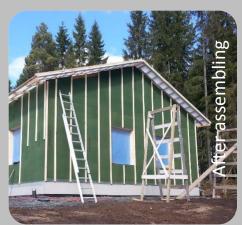

### **EXTERNAL WALL PANELS:**

| 1 | Timber frame C24, 195 mm.            | Built in |
|---|--------------------------------------|----------|
| 2 | Wind isolation (diffusion membrane). | Built in |
| 3 | Outer battens 32 mm.                 | Built in |
| 4 | Insulation tape between panels.      | Built in |
| 5 | PE hydro isolation.                  | Built in |
| 6 | Components for assembling            | Built in |

#### **ROOF AND CEILING CONSTRUCTION**

| 1 | Trusses, rafters (snow load 175 kg/m2).            | Separate<br>materials |
|---|----------------------------------------------------|-----------------------|
| 2 | Roof underlay (~130g/m2).                          | Separate<br>materials |
| 3 | Wooden battens 32mm (c/c = truss c/c) impregnated. | Separate<br>materials |
| 3 | Wooden battens 32mm c/c~250mm (impregnated).       | Separate<br>materials |
| 4 | Components for assembling.                         | Separate<br>materials |