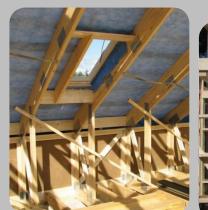

#### **ROOF AND CEILING CONSTRUCTION**

| 1 | Trusses, rafters (snow load 175 kg/m2).            | Separate<br>materials |
|---|----------------------------------------------------|-----------------------|
| 2 | Roof underlay (~130g/m2).                          | Separate<br>materials |
| 3 | Wooden battens 32mm (c/c = truss c/c) impregnated. | Separate<br>materials |
| 3 | Wooden battens 32mm c/c~250mm (impregnated).       | Separate<br>materials |
| 4 | Components for assembling.                         | Separate<br>materials |

## Additional explanations.

- The pictures in this description have indicative character.
- Depending on the supplier's material assortment and specifications changes, the materials can change, which does not deteriorate the properties of the product.
- According to the individual needs of the client, building sets, their contents and quantities of materials may vary.
- "AIG-konstrukcijas" provide assembling services in the following ways:
  - a) We provided assembling scheme for local assemblers;
  - b) We appoint a engineer, who leads the local assemblers work in agreed time;
  - c) "AIG-konstrukcijas" full assembling service:" everything that has been delivered is assembled".