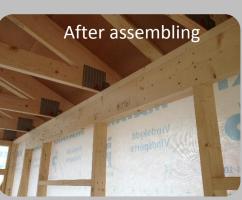

#### **ROOF AND CEILING CONSTRUCTION**

| 1 | Trusses, rafters (snow load 175 kg/m2).            | Separate<br>materials |
|---|----------------------------------------------------|-----------------------|
| 2 | Roof underlay (~130g/m2).                          | Separate<br>materials |
| 3 | Wooden battens 32mm (c/c = truss c/c) impregnated. | Separate<br>materials |
| 3 | Wooden battens 32mm c/c~250mm (impregnated).       | Separate<br>materials |
| 4 | Components for assembling.                         | Separate<br>materials |

## Additional explanations.

- The pictures in this description have indicative character.
- Depending on the supplier's material assortment and specifications changes, the materials can change, which does not deteriorate the properties of the product.
- According to the individual needs of the client, building sets, their contents and quantities of materials may vary.
- "AIG-konstrukcijas" provide assembling services in the following ways:
  - a) We provided assembling scheme for local assemblers;
  - b) We appoint a engineer, who leads the local assemblers work in agreed time;
  - c) "AIG-konstrukcijas" full assembling service:" everything that has been delivered is assembled".