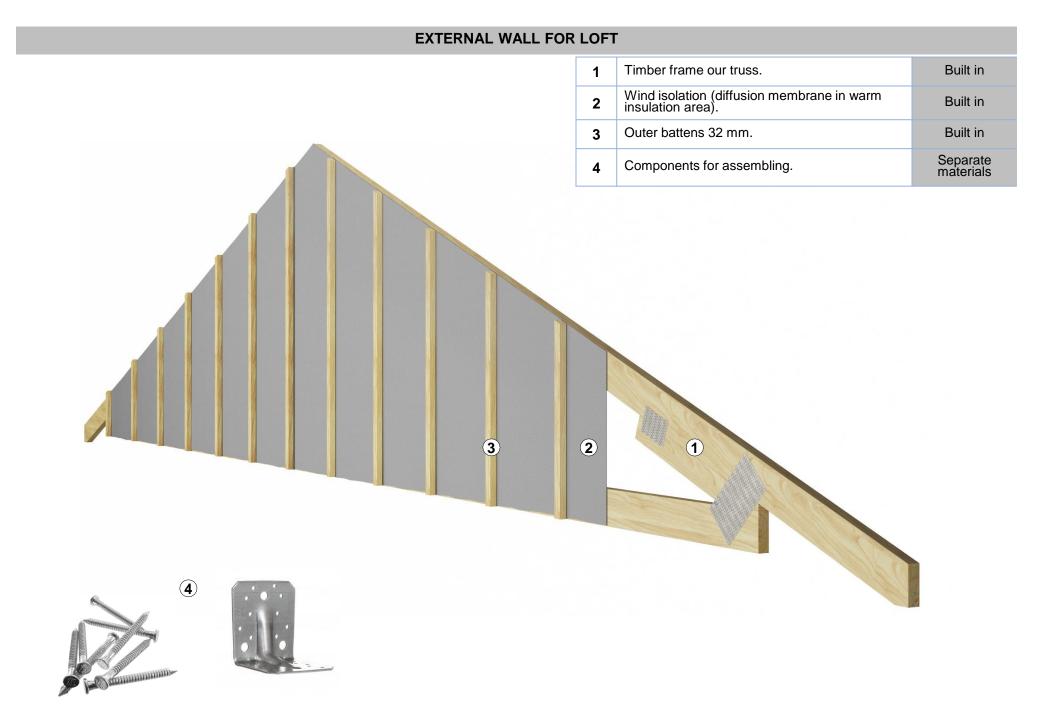

### **EXTERNAL WALL PANELS:**

| 1 | Timber frame C24, 195 mm.            | Built in |
|---|--------------------------------------|----------|
| 2 | Wind isolation (diffusion membrane). | Built in |
| 3 | Outer battens 32 mm.                 | Built in |
| 4 | Insulation tape between panels.      | Built in |
| 5 | PE hydro isolation.                  | Built in |
| 6 | Components for assembling            | Built in |