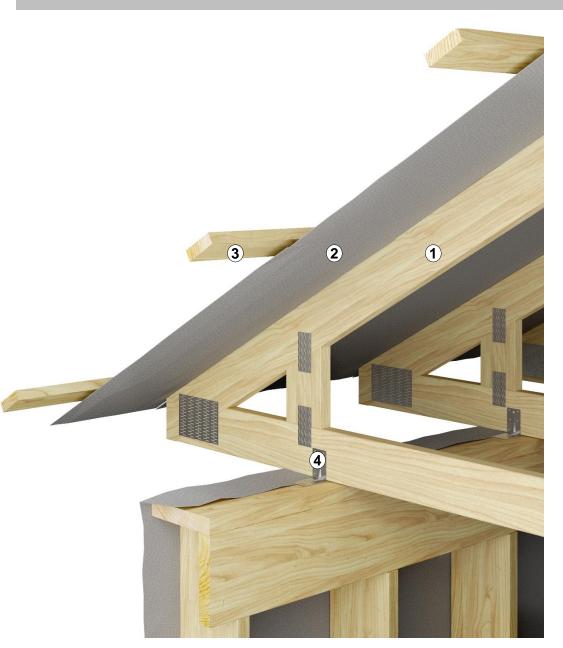

#### **ROOF AND CEILING CONSTRUCTION**

| 1 | Trusses, rafters (snow load 175 kg/m2).            | Separate<br>materials |
|---|----------------------------------------------------|-----------------------|
| 2 | Roof underlay (~130g/m2).                          | Separate<br>materials |
| 3 | Wooden battens 32mm (c/c = truss c/c) impregnated. | Separate<br>materials |
| 3 | Wooden battens 32mm c/c~250mm (impregnated).       | Separate<br>materials |
| 4 | Components for assembling.                         | Separate<br>materials |