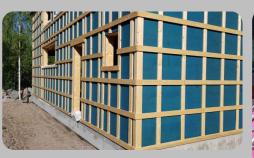

### **EXTERNAL WALL PANELS:**

| 1 | Timber frame C24, 195 mm.            | Built in |
|---|--------------------------------------|----------|
| 2 | Wind isolation (diffusion membrane). | Built in |
| 3 | Outer battens 32 mm.                 | Built in |
| 4 | Insulation tape between panels.      | Built in |
| 5 | PE hydro isolation.                  | Built in |
| 6 | Components for assembling            | Built in |

#### **ROOF AND CEILING CONSTRUCTION**

| 1 | Trusses, rafters (snow load 175 kg/m2).            | Separate<br>materials |
|---|----------------------------------------------------|-----------------------|
| 2 | Roof underlay (~130g/m2).                          | Separate<br>materials |
| 3 | Wooden battens 32mm (c/c = truss c/c) impregnated. | Separate<br>materials |
| 3 | Wooden battens 32mm c/c~250mm (impregnated).       | Separate<br>materials |
| 4 | Components for assembling.                         | Separate<br>materials |