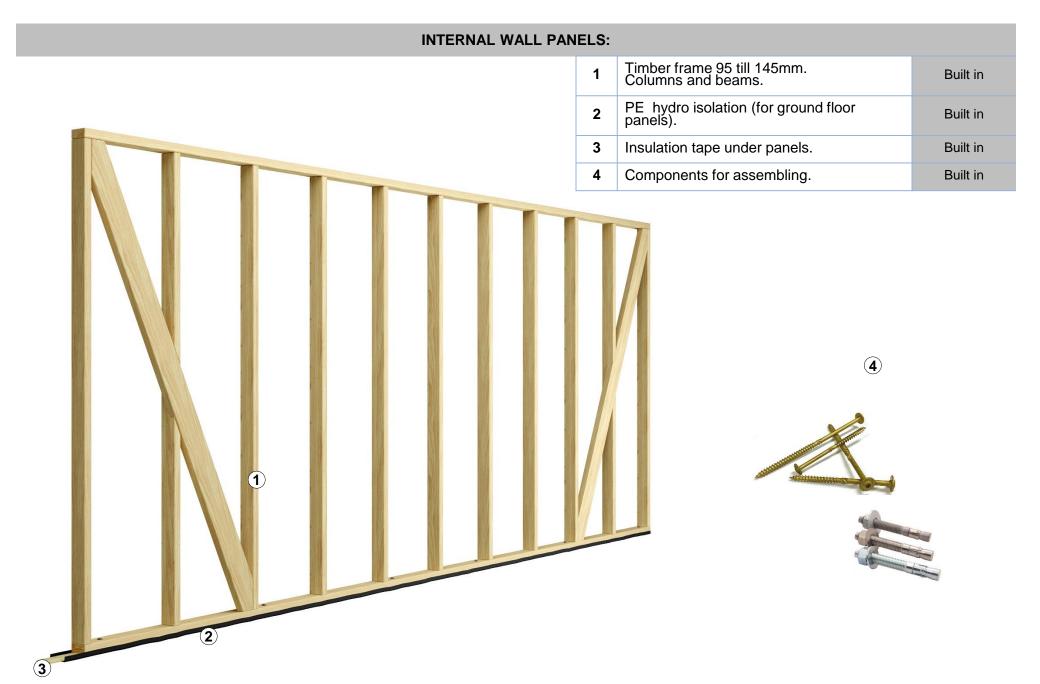

### **EXTERNAL WALL PANELS:**

| 1 | Timber frame C24, 195 mm.            | Built in |
|---|--------------------------------------|----------|
| 2 | Wind isolation (diffusion membrane). | Built in |
| 3 | Outer battens 32 mm.                 | Built in |
| 4 | Insulation tape between panels.      | Built in |
| 5 | PE hydro isolation.                  | Built in |
| 6 | Components for assembling            | Built in |