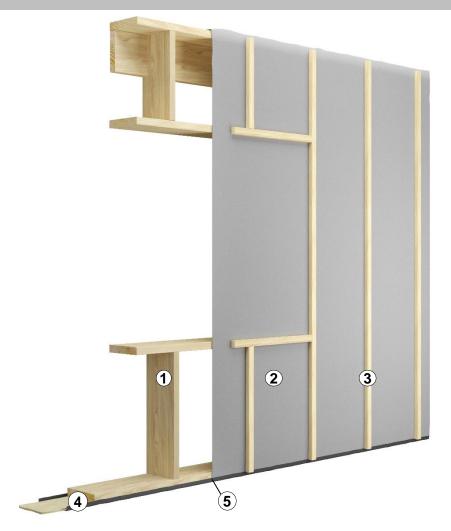

### **EXTERNAL WALL PANELS:**

| 1 | Timber frame C24, 195 mm.            | Built in |
|---|--------------------------------------|----------|
| 2 | Wind isolation (diffusion membrane). | Built in |
| 3 | Outer battens 32 mm.                 | Built in |
| 4 | Insulation tape between panels.      | Built in |
| 5 | PE hydro isolation.                  | Built in |
| 6 | Components for assembling            | Built in |