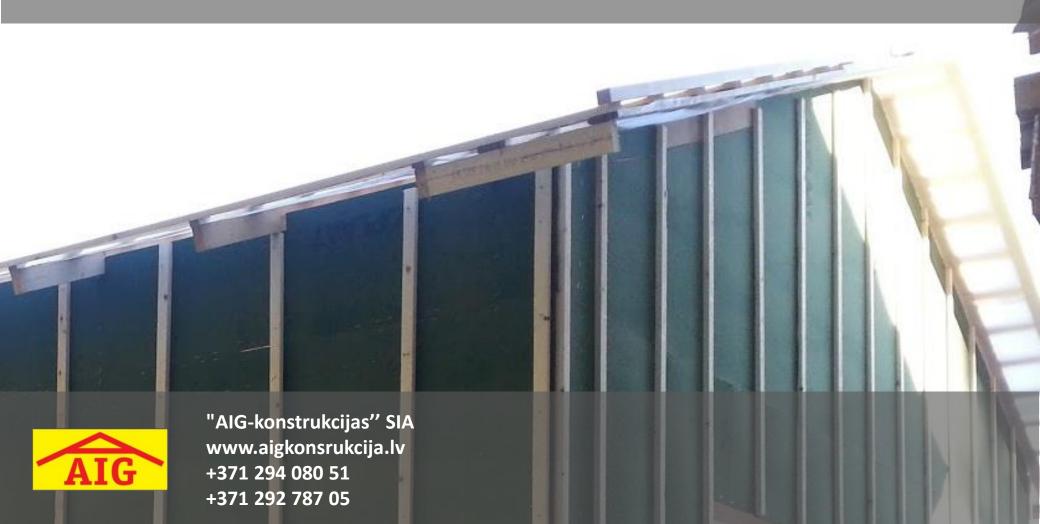

### **EXTERNAL WALL PANELS:**

| 1 | Timber frame C24, 195 mm.            | Built in |
|---|--------------------------------------|----------|
| 2 | Wind isolation (diffusion membrane). | Built in |
| 3 | Outer battens 32 mm.                 | Built in |
| 4 | Insulation tape between panels.      | Built in |
| 5 | PE hydro isolation.                  | Built in |
| 6 | Components for assembling            | Built in |